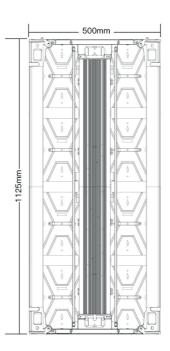

## **Technical Data:**

| Model No.                                    | DI-OAUB2.9                    | DI-OAUB3.9           | DI-OAUB4.9           |
|----------------------------------------------|-------------------------------|----------------------|----------------------|
| Pixel Pitch                                  | 2.9mm                         | 3.9mm                | 4.8mm                |
| Pixel Density Pixels M2                      | 118,336                       | 65,536               | 43,264               |
| LED Arrangement                              | SMD 1515                      | SMD 1921             | SMD 1921             |
| Module Resolution (Pixels)                   | 84x96                         | 64x72                | 52x58                |
| Module Dimensions (mm)                       | 250x281.25mm                  |                      |                      |
| Panel Resolution (Pixels)                    | 168x384                       | 128x288              | 104x232              |
| Brightness level (Nits)                      | 4,500                         | 5,000 - 5,500        | 5,000 - 6,000        |
| Refresh Rate                                 | 1920 -3840 Hz                 |                      |                      |
| Driving Mode                                 | 16                            | 8                    | 7                    |
| Grey Scale                                   | ≥14Bit                        | ≥14Bit               | ≥14Bit               |
| Contrast Ratio                               | 8000:1                        | 8000:1               | 8000:1               |
| Frame Rate (Hz/sec)                          | 60 Hz                         | 60 Hz                | 60 Hz                |
| Max Power Consumption (Panel) M <sup>2</sup> | 750 W/M <sup>2</sup>          | 640 W/M <sup>2</sup> | 640 W/M <sup>2</sup> |
| Ave Power Consumption                        | 300 W/M <sup>2</sup>          | 255 W/M <sup>2</sup> | 255 W/M <sup>2</sup> |
| Visual View Angle                            | 140°/90°                      | 140°/90°             | 140°/90°             |
| Operating Power Source                       | 100-240V AC 50-60 Hz          |                      |                      |
| Storage Temperature                          | -35°C ~ 60°C                  |                      |                      |
| Operating Temperature                        | -10°C ~ 45°C                  |                      |                      |
| Relative Humidity                            | ≤95%                          |                      |                      |
| Storage Humidity                             | ≤45%                          |                      |                      |
| Protecting Rating                            | IP 65                         |                      |                      |
| Signal Input Source                          | S-Video, VGA, DVI, HDMI SDI   |                      |                      |
| MTBF (in hours)                              | 10,000                        |                      |                      |
| LED Lifetime (In Hours)                      | 100,000                       |                      |                      |
| Panel Dimensions (mm)                        | 500x562.5                     | 500x843.75           | 500x1125             |
| Panel Weight (kg)                            | 8.5kg                         | 12.5kg               | 18kg                 |
| Panel Material                               | Iron (Almunium Option)        |                      |                      |
| Service Access                               | Front/Rear                    |                      |                      |
| Installation options                         | Wall, Floor & Ceiling hanging |                      |                      |
| Certification                                | CE, ETL, FCC EMC              |                      |                      |