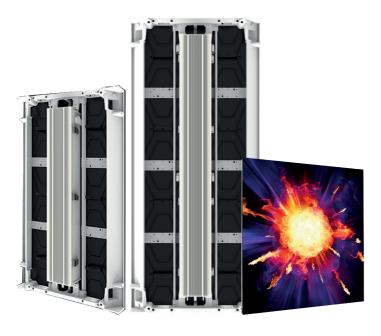

## **Product Highlights:**

## **Key Features:**

- Super flat & thin panel with CNC technology
- · Aluminum light weight cabinet
- Pixel pitch: 2.9, 3.9, 4.8 mm
- · One platform cabinet for all pixels
- · Small pixel pitch outdoor solution
- · Black SMD Outdoor solution