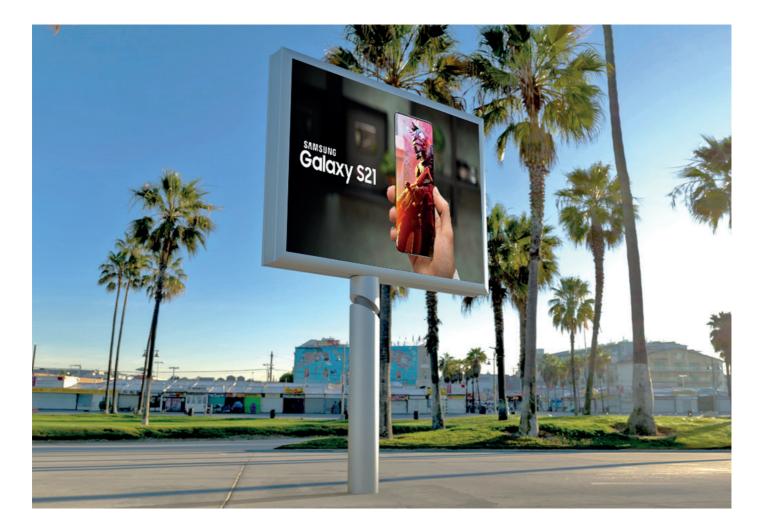

# **Diginnova Platinum**

Outdoor Fixed Advertising LED Display



#### Suitable For:



### **Key Features:**

- High brightness; 10,000 Nits
- Aluminum module
- $\cdot$  Cube screen acheivable
- Total front & rear service
- Noise-free

## **Product Highlights:**



# Advantages:

- Low power consumption 50% approx
- Fully almunium cabinet
- Lightweight cabinet only 25kg
- Stable & reliable performance
- Wireless module connectors







# Technical Data:

| Model No.                     | DI-OOP 6                      | DI-OOP 8 | DI-OOP 10 |
|-------------------------------|-------------------------------|----------|-----------|
| Pixel Pitch                   | 6.67mm                        | 8mm      | 10mm      |
| Pixel Density Pixels M2       | 22,500                        | 15,625   | 10,000    |
| LED Arrangement               | SMD 2727