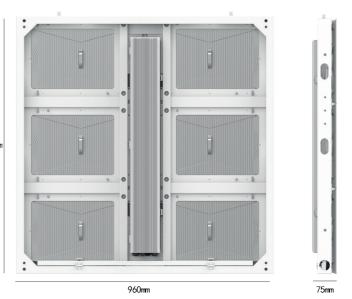

# Technical Data:

| Model No.                     | DI-OOP 6                      | DI-OOP 8 | DI-OOP 10 |
|-------------------------------|-------------------------------|----------|-----------|
| Pixel Pitch                   | 6.67mm                        | 8mm      | 10mm      |
| Pixel Density Pixels M2       | 22,500                        | 15,625   | 10,000    |
| LED Arrangement               | SMD 2727                      | SMD 3535 | SMD 3535  |
| Module Resolution (Pixels)    | 72x48                         | 60x40    | 48x32     |
| Module Dimensions (mm)        | 480x320                       |          |           |
| Cabinet Resolution (Pixels)   | 144x144                       | 120x120  | 100x100   |
| Brightness level (Nits)       | 7,000 - 10,000                |          |           |
| Refresh Rate                  | 1920 -3840 Hz                 |          |           |
| Driving Mode                  | 16                            | 8        | 7         |
| Grey Scale (bit)              | ≥14Bit                        | ≥14Bit   | ≥14Bit    |
| Contrast Ratio                | 8000:1                        | 8000:1   | 8000:1    |
| Frame Rate (Hz/sec)           | 60 Hz                         |          |           |
| Max Power Consumption (Panel) | 550 watts                     |          |           |
| Ave Power Consumption         | 250 watts                     |          |           |
| Visual View Angle             | 180° /80°                     | 180°/90° | 180°/90°  |
| Operating Power Source        | 100-240V AC 50-60 Hz          |          |           |
| Storage Temperature           | -20°C ~ 50°C                  |          |           |
| Operating Temperature         | -20°C ~ 60°C                  |          |           |
| Relative Humidity             | ≤95%                          |          |           |
| Storage Humidity              | ≤45%                          |          |           |
| Protecting Rating             | IP 68/67                      |          |           |
| Signal Input Source           | S-Video, VGA, DVI, HDMI SDI   |          |           |
| MTBF (in hours)               | 10,000                        |          |           |
| LED Lifetime (In Hours)       | 100,000                       |          |           |
| Cabinet Dimensions (mm)       | 960x960x75mm                  |          |           |
| Cabinet Weight (kg)           | 24kg M <sup>2</sup>           |          |           |
| Cabinet Material              | Almunium                      |          |           |
| Service Access                | Front/Rear                    |          |           |
| Installation options          | Wall, Floor & Ceiling hanging |          |           |
| Certification                 | CE, ETL, FCC EMC              |          |           |