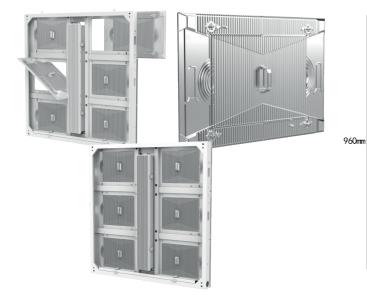

### **Key Features:**

- High brightness; 10,000 Nits
- Aluminum module
- $\cdot$  Cube screen acheivable
- Total front & rear service
- Noise-free

# Advantages:

- Low power consumption 50% approx
- Fully almunium cabinet
- Lightweight cabinet only 25kg
- Stable & reliable performance
- Wireless module connectors